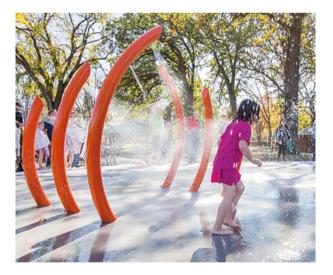

The WhirlFlex offers a unique archway passage for giggle-infused cooldowns. Six tubular structures of different sizes—each curving inwards and leaning slightly backwards—project multiple fine misting sprays directly onto rambunctious kids passing through. This structure must be cast directly into concrete.