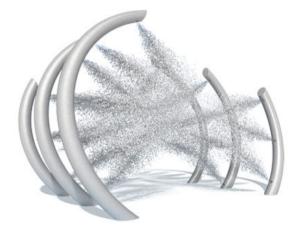

The WhirlFlex offers a unique archway passage for giggle-infused cooldowns. Six tubular structures of different sizes—each curving inwards and leaning slightly backwards—project multiple fine misting sprays directly onto rambunctious kids passing through. This structure must be cast directly into concrete.