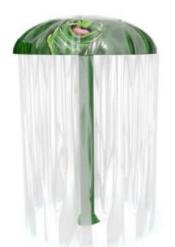

## **Turtle Dome**

The Turtle Dome is a themed structure that emits water from the top of a 7 foot diameter faux painted dome creating

around the perimeter that falls to users below.

| Material Options:   | Fiberglass                         |
|---------------------|------------------------------------|
| Dimensions:         | 9' 6" x 7' 0" (2,9 m x 2,13 m)     |
| Splash Zone:        | 25' 0" Dia. (7,62 m Dia.)          |
| Standard Flow Rate: | 200 to 400 GPM<br>757 to 1,514 LPM |
| PSI:                | 5                                  |