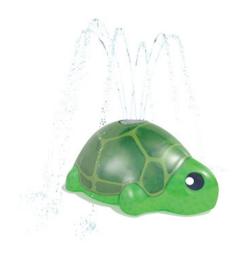

## New Products TotPack Turtle

The six arch jets on our water-loving turtle will engage tots in joyful water play. A single form is theme painted to make multiple critters just for our littlest splashers. Collect all three TotPacks!

| Material Options:             | Fiberglass                        |
|-------------------------------|-----------------------------------|
| Dimensions:<br>0,34 x 0,03 m) | 1' 3" x 1' 11" x 0' 10" (0,39 x   |
| Splash Zone:                  | 4' 0" Dia. (1,22 m Dia.)          |
| Standard Flow Rate:           | 5 to 10 GPM<br>18.93 to 37.85 LPM |
| PSI:                          | 4                                 |