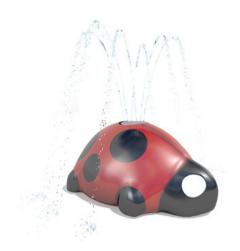

## New Products TotPack Ladybug

This friendly ladybug welcomes kids with ageappropriate water play. Six arch jets provide a great way to cool off on a warm day. A single form is theme painted to make multiple critters just for our littlest splashers. Collect all three TotPacks!