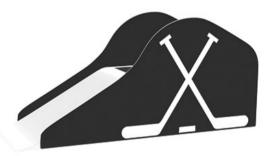

Slides Sport Slide- Hockey

The Sport Slide- Hockey is a slide structure with sport themed side paneling. Users climb non slip stairs and slide down a smooth wetted surface, softly landing on a foam pad.