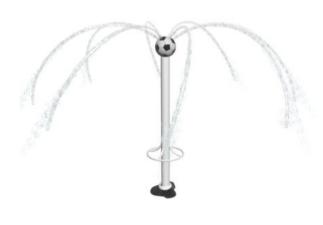

## Themed Structures Sport Rotating Water Ball

The Sport Rotating Water Ball is a is a 9' interactive themed structure that has multiple streams of water emitting from the top of a themed sphere. Users can use the handle to twist the structure 360°, creating a fun and unique water pattern with the streams. This structure can be theme painted for any ball sport.

| Material Options:   | Stainless Steel                 |
|---------------------|---------------------------------|
| Dimensions:         | 9' 0" x 1' 7" (2,74 m x 0,52 m) |
| Splash Zone:        | 20' 0" Dia. (6,10 m Dia.)       |
| Standard Flow Rate: | 8 GPM<br>30.28 m                |
| PSI:                | 5                               |