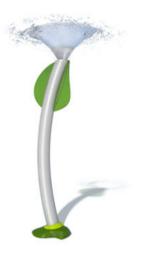

## New Products SplashArc with Acrylic

A stunning morning glory nozzle effect funnels out from the top of an angled tubular structure, creating a cool and refreshing cone shape. Showers rain down upon the heads of kids below. Decorative acrylic accent panels offer a distinctive look while casting a cool reflection on the ground.