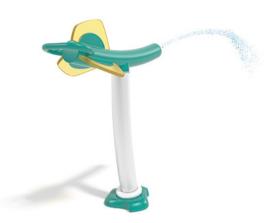

## New Products RocketStream

This playful water toy spins a full 360 degrees. Kids can aim and spray water in a range of 90, 180 and 360 degrees. The three translucent fins are made of acrylic and the rest of structure is stainless steel. Choose any two colors.

| Material Options:   | Stainless Steel                 |
|---------------------|---------------------------------|
| Dimensions:         | 3' 0" x 2' 6" (0,91 m x 0,79 m) |
| Splash Zone:        | 15' 0" Radius (4,57 m Radius)   |
| Standard Flow Rate: | 5 GPM<br>18.93 LPM              |
| PSI:                | 10                              |