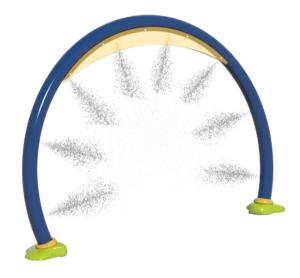

# **Product Overview**

Kids will enjoy this angled, arching structure that offers a refreshing cooldown from several misting water sprays. Water comes from above and from the sides as kids scamper through this striking, modern design. Decorative acrylic accent panels offer a distinctive look while casting a cool reflection on the ground.