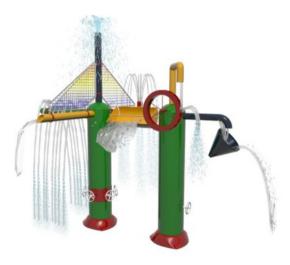

## Multi-Play Structures Multi-Play VII

The Multi-Play VII system combines seven (7) water structures into a cost effective water play system. The seven (7) water activities are Water Arch Bars, Water Pipe, Water Sheet, Water Shower, Water Bucket, Water Wheel, Water Spray Hose, and Water Log. In addition, the center mast has a Water Funnel water display.