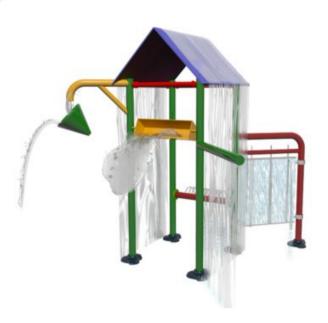

## Multi Pla Canopy

The Multi-Play Canopy sy combines seven (7) water play elements into a single canopy structure. The seven (7) water activities are Water Arch Bar, Water Sheet, Water Weight, Water Pipe, Water Log, Water Bucket, and Canopy Water fall. This unit can be customized by substituting other water play activities.

| Material Options:               | Fiberglass, Stainless Steel              |
|---------------------------------|------------------------------------------|
| Dimensions:<br>4,57 m x 4.27 m) | 17' 0" x 15' 0" x 14' 0" (5,18 m x       |
| Splash Zone:                    | 25' 0" x 25' 0" (7,62 m x 7,62 m)        |
| Standard Flow Rate:             | 200 to 600 GPM<br>757.08 to 2,271.25 LPM |
| PSI:                            | na                                       |