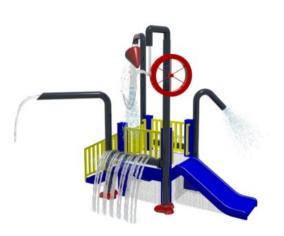

## Multi-Play Structures Junior Climb N Slide

The Junior Climb N Slide system is a feature that combines six (6) interactive play features on a raised structure, with slide. Features are two (2) water arch bar, water pipe, water wheel, water spout, and water bucket.

| Material Options:               | Fiberglass                               |
|---------------------------------|------------------------------------------|
| Dimensions:<br>4,29 m x 3,66 m) | 14' 0" x 14' 0" x 12' 0" (4,27 m x       |
| Splash Zone:                    | 30' 0" x 25' 0" (9,14 m x 7,62 m)        |
| Standard Flow Rate:             | 150 to 600 GPM<br>567.81 to 2,271.24 LPM |
| PSI:                            | na                                       |