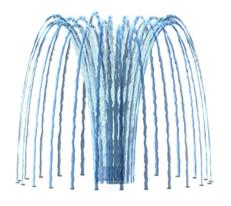

## Ground Sprays Inward Spray Ring

The Inward Spray Ring is a ground spray element that emits twenty two (22) streams of water inward from a 6ft diameter ring. The feature flow rates can be adjusted to increase or decrease the spray height and projection of the streams. The Inward Spray Ring is designed for wet deck applications with no standing water. Users can work together to plug holes and create larger water flow through the unplugged holes.

Material Options: PVC

Dimensions: 6' 0" x 5' 0" (1,83 m x 1,52 m)

Splash Zone: 10' 0" Dia. (3,05 m Dia.)

Standard Flow Rate: 25 to 220 GPM

94.63 to 832.79 LPM

PSI: