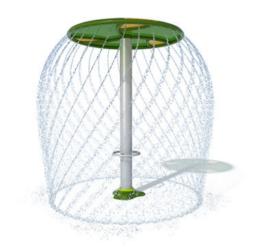

## New Products HydroHelix with Acrylic

Simple streams of water create a cool and complex helix pattern when kids use the handle to twist the structure 360 degrees. This 9-foot interactive structure offers plenty of aqua play while engaging kids with such a unique experience. Decorative acrylic accent panels offer a distinctive look while casting a cool reflection on the ground.

| Material Options:   | Stainless Steel                      |
|---------------------|--------------------------------------|
| Dimensions:         | 9' 0" x 5' 0" (2,74 m x 1,52 m)      |
| Splash Zone:        | 20' 0" Dia. (6,09 m Dia.)            |
| Standard Flow Rate: | 30 to 50 GPM<br>113,56 to 189,27 LPM |
| PSI:                | 5                                    |