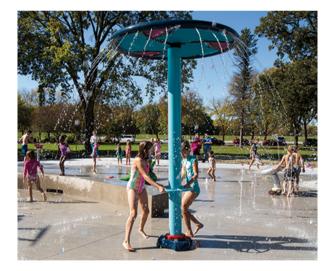

## New Products HydroHelix with Acrylic

Simple streams of water create a cool and complex helix pattern when kids use the handle to twist the structure 360 degrees. This 9-foot interactive structure offers plenty of aqua play while engaging kids with such a unique experience. Decorative acrylic accent panels offer a distinctive look while casting a cool reflection on the ground.

| Material Options:   | Stainless Steel                      |
|---------------------|--------------------------------------|
| Dimensions:         | 9' 0" x 5' 0" (2,74 m x 1,52 m)      |
| Splash Zone:        | 20' 0" Dia. (6,09 m Dia.)            |
| Standard Flow Rate: | 30 to 50 GPM<br>113,56 to 189,27 LPM |
| PSI:                | 5                                    |