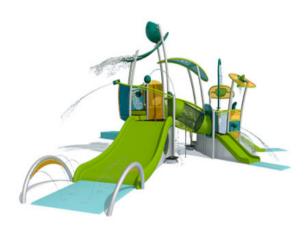

## New Products HydraHub2

Two times the fun, The HydraHub2 combines the HydraHub1with another raised platform filled with interactive experiences. Both platforms are linked by a bridge and tunnel with water effects that kids must dodge or be doused. A play panel lets kids tip water-filled buckets to empty on friends below. A tube slide ends in a tunnel that is wet while the custom three-person wide slide features two arch bars that spray the landing pad. Kids will have a hard time staying dry on this structure.

Material Options: Stainless Steel

Dimensions: 49'9" X 19'4"X 39'2" (15,2 m X 5,91 m X 11,94 m)

Splash Zone: 70'0" X 50'0" (21,33 m X 15,24

m)

Standard Flow Rate: 400 TO 500 GPM

1514.16 to 1892.71LPM

PSI: NA