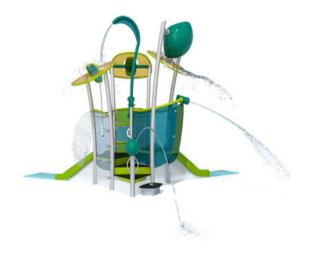

## New Products HydraHub1

The dynamic HydraHub1 combines multiple interactive events, all on a raised platform. Kids will be running back and forth amongst the VersoSplash<sup>™</sup> dumping bucket, small bubblers they can step on and get their feet wet, a working telescope, multiple sprayers and more. Two whooshing slides provide easy access to the water.