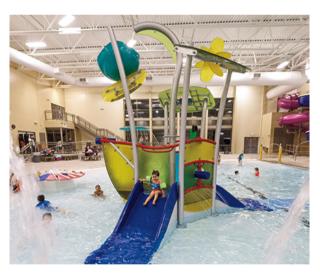

## New Products HydraHub1

The dynamic HydraHub1 combines multiple interactive events, all on a raised platform. Kids will be running back and forth amongst the VersoSplash<sup>™</sup> dumping bucket, small bubblers they can step on and get their feet wet, a working telescope, multiple sprayers and more. Two whooshing slides provide easy access to the water.