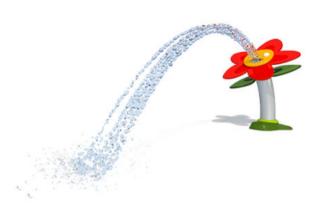

This happy flower provides a small, continuous water shower effect that's sized just right for kids. Multiple streams greet tiny users with a charmingly playful water experience. Decorative acrylic accent panels offer a distinctive look while casting a cool reflection on the ground.

| Material Options:   | Stainless Steel                 |
|---------------------|---------------------------------|
| Dimensions:         | 2'6" X 1'6" (0,79 m x 0,48 m)   |
| Splash Zone:        | 4' 0"x 6' 0" (1,22 m x 1,83 m)  |
| Standard Flow Rate: | 2 to 3 GPM<br>7.57 to 11.35 LPM |
| PSI:                | 3                               |