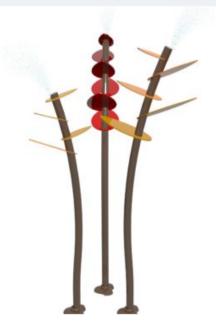

## Creativi-Trees II

The Creativi-Trees II are a grouping of three organic tree styles with abstract leaf panels. The three structures emit a spray from the top onto users below.

Material Options: Stainless Steel

Dimensions: 14' 0" x 8' 0" (4,27 m x 2,44 m)

Splash Zone: 25' 0" x 25' 0" (7,62 m x 7,62 m)

Standard Flow Rate: 15 to 30 GPM

56.78 to 113.56 LPM

PSI: 7

Download PDF >

« Previous Product » Next Product »