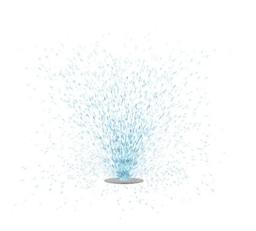

## Ground Sprays Crackle Corn

The Crackle Corn Jet is a ground spray element that emits a misting water effect in an upward and outward pattern. The feature flow rates can be adjusted to increase or decrease misting spray heights and projection. The Crackle Corn Jet is designed for wet deck applications with no standing water.