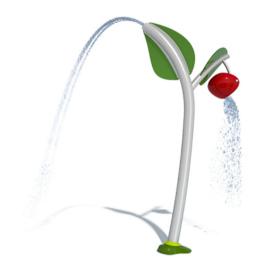

New Products CanopyDuo with Acrylic

Dual water effects let kids choose how they want to get wet. One arm offers a continuous water shower, while the other collects water in a modern-shaped bucket that will eventually douse playful kids with a welcoming splash. Decorative acrylic accent panels offer a distinctive look while casting a cool reflection on the ground.