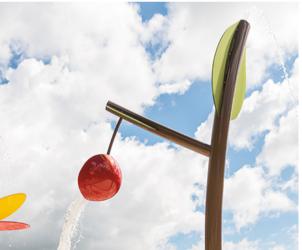

New Products CanopyDuo with Acrylic

Dual water effects let kids choose how they want to get wet. One arm offers a continuous water shower, while the other collects water in a modern-shaped bucket that will eventually douse playful kids with a welcoming splash. Decorative acrylic accent panels offer a distinctive look while casting a cool reflection on the ground.