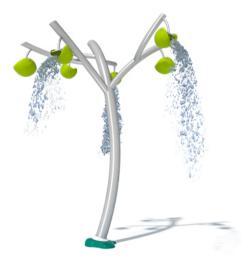

## New Products CanopyCluster

A total of six berry-like buckets will randomly fill up, then shower splashers with quick filling buckets of water. The cluster works in mysterious ways—you'll never know when one or more buckets are ready to pour down the fun.

| Material Options:               | Stainless Steel                      |
|---------------------------------|--------------------------------------|
| Dimensions:<br>2,25 m x 2,25 m) | 14' 0" x 7' 4" x 7' 4" (4,27 m x     |
| Splash Zone:                    | 35' 0" Dia. (10,66 m Dia.)           |
| Standard Flow Rate:             | 45 to 60 GPM<br>170.34 to 227.12 LPM |
| PSI:                            | 7                                    |