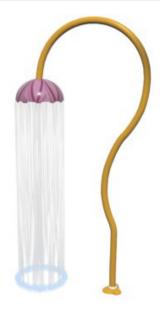

## Blossom Cascade

The Blossom Cascade is e has a sheet of water falling off of a mini sized dome from the end of a hooked, curving tubular structure, directly onto users below.

**Material Options:** Stainless Steel

Dimensions: 12' 0" x 5' 3" (3,66 m x 1,60 m)

Splash Zone: 10' 0" Dia. (3,05 m Dia.)

Standard Flow Rate: 10 to 15 GPM

37.85 to 56.78 LPM

PSI: 6

Download PDF >

« Previous Product

**Next Product »** 