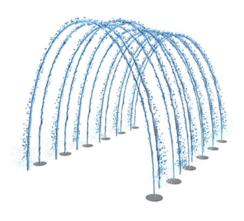

## Ground Sprays Arch Jet Tunnel

The Arch Jet Tunnel is a ground spray element that emits twelve (12) clear arching streams of water crossing each other creating a tunnel formation. The feature flow rates can be adjusted to increase or decrease the spray height and projection. The Arch Jet Tunnel is designed for wet deck applications with no standing water. Users can work together to plug holes and create larger water flow through the unplugged holes.