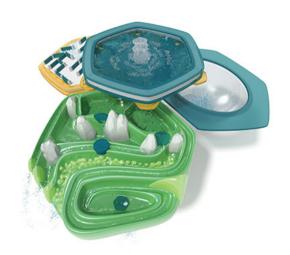

## **AquaGather Station**

Start building your own imaginative water play area with this interactive water table. The central bubbler pushes water up to form a pool that overflows onto components below (sold separately). Water can be controlled from each corner, giving kids complete power over the water flow—where it goes, even how fast or slow it flows. This unique hexagon-shaped play area makes room for kids of all abilities to socialize and discover the many possibilities of cause and effect in cooperative water play.

Material Options: AquaGather Station

Dimensions: 5' 11" x 5' 11" x 3' 4" (1,56 x

1,56 x 1,03 m)

Splash Zone: 12' 0" Dia. (3,22 m Dia.)

Standard Flow Rate: 10 GPM

37.85 LPM

PSI: 10