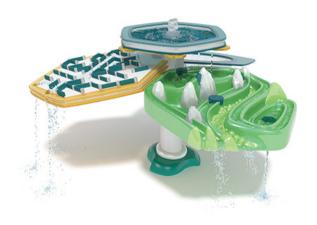

## **AquaGather Station**

Start building your own imaginative water play area with this interactive water table. The central bubbler pushes water up to form a pool that overflows onto components below (sold separately). Water can be controlled from each corner, giving kids complete power over the water flow—where it goes, even how fast or slow it flows. This unique hexagon-shaped play area makes room for kids of all abilities to socialize and discover the many possibilities of cause and effect in cooperative water play.

Material Options: AquaGather Station

Dimensions: 5' 11" x 5' 11" x 3' 4" (1,56 x

1,56 x 1,03 m)

Splash Zone: 12' 0" Dia. (3,22 m Dia.)

Standard Flow Rate: 10 GPM

37.85 LPM

PSI: 10